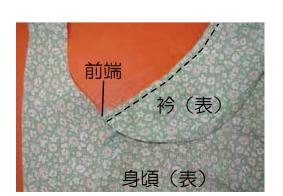

⑤-1 身頃に見返し付ける

前端の縫代をカットする

⑥ 衿を仮止めする

身頃(表側)の衿ぐりに衿を 仮止めする

身頃と見返しを中表に合わせて

身頃(表側)の衿ぐりに衿を 仮止めした状態

※仮止め ---- 出来上がり線より0.5cm縫代側を縫いとめておく事です

## ※縫代はロック又はジグザグミシン等で始末する

7 衿に見返しを付ける 衿ぐり部分の見返しを⑥で付けた 衿の上に乗せて縫う。縫代に 切り込みを入れる

8 表に返す表に返し、アイロンをかける

⑨ 脇を縫う 前後身頃を中表に合わせて 脇を縫う

10 裾の始末をする裾を出来上がりに折り上げ縫う

① 袖を作る 中表に合わせて袖下を縫い 袖口を始末する

12 袖を付ける 身頃と袖を中表に合わせて 袖ぐりを縫う

(13) 後見返しをとめる 後見返しの端を身頃にまつりつける