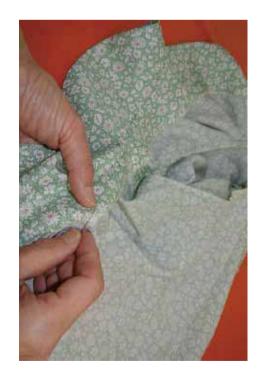

## ※縫代はロック又はジグザグミシン等で始末する

7 衿に見返しを付ける 衿ぐり部分の見返しを⑥で付けた 衿の上に乗せて縫う。縫代に 切り込みを入れる

8 表に返す表に返し、アイロンをかける

⑨ 脇を縫う 前後身頃を中表に合わせて 脇を縫う

10 裾の始末をする裾を出来上がりに折り上げ縫う

① 袖を作る 中表に合わせて袖下を縫い 袖口を始末する

12 袖を付ける 身頃と袖を中表に合わせて 袖ぐりを縫う

(13) 後見返しをとめる 後見返しの端を身頃にまつりつける