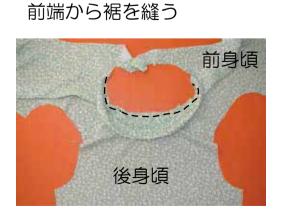

⑤-1 身頃に見返し付ける

前端の縫代をカットする

⑥ 衿を仮止めする

身頃(表側)の衿ぐりに衿を 仮止めする

身頃と見返しを中表に合わせて

身頃(表側)の衿ぐりに衿を 仮止めした状態

※仮止め ---- 出来上がり線より0.5cm縫代側を縫いとめておく事です