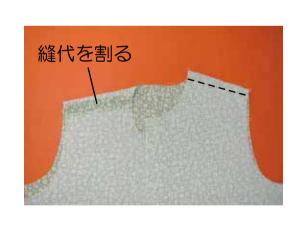

## ※縫代はロック又はジグザグミシン等で始末する

7 衿に見返しを付ける 衿ぐり部分の見返しを⑥で付けた 衿の上に乗せて縫う。縫代に 切り込みを入れる

8 表に返す表に返し、アイロンをかける

⑨ 脇を縫う 前後身頃を中表に合わせて 脇を縫う

10 裾の始末をする裾を出来上がりに折り上げ縫う

① 袖を作る 中表に合わせて袖下を縫い 袖口を始末する

12 袖を付ける 身頃と袖を中表に合わせて 袖ぐりを縫う

(13) 後見返しをとめる 後見返しの端を身頃にまつりつける