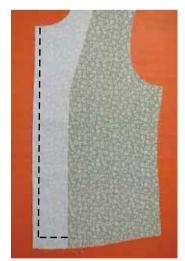

## 縫代の付け方(参考)



※縫代はロック又はジグザグミシン等で始末する



見返し・表衿の裏側に芯を貼る



② 衿を作る



中表に合わせて衿の外側を縫い、表に返す (カーブのきつい部分は縫代に切り込みを入れる)



③ 肩を縫う 前後身頃を中表に合わせて肩を縫う



④ 見返しを作る

前後見返しを中表に合わせて肩を縫う



⑤-1 身頃に見返し付ける



前端の縫代をカットする



⑥ 衿を仮止めする

身頃(表側)の衿ぐりに衿を 仮止めする



身頃と見返しを中表に合わせて

身頃(表側)の衿ぐりに衿を 仮止めした状態

※仮止め ---- 出来上がり線より0.5cm縫代側を縫いとめておく事です



## kamakura SWANY

## ※縫代はロック又はジグザグミシン等で始末する



7 衿に見返しを付ける 衿ぐり部分の見返しを⑥で付けた 衿の上に乗せて縫う。縫代に 切り込みを入れる



8 表に返す表に返し、アイロンをかける



⑨ 脇を縫う 前後身頃を中表に合わせて 脇を縫う



10 裾の始末をする裾を出来上がりに折り上げ縫う



① 袖を作る 中表に合わせて袖下を縫い 袖口を始末する



12 袖を付ける 身頃と袖を中表に合わせて 袖ぐりを縫う



(13) 後見返しをとめる 後見返しの端を身頃にまつりつける



(14) ボタンを付けるボタンホールをあけ、ボタンを付ける