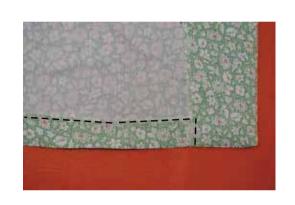

## ※縫代はロック又はジグザグミシン等で始末する

7 衿に見返しを付ける 衿ぐり部分の見返しを⑥で付けた 衿の上に乗せて縫う。縫代に 切り込みを入れる

8 表に返す表に返し、アイロンをかける

⑨ 脇を縫う 前後身頃を中表に合わせて 脇を縫う

10 裾の始末をする裾を出来上がりに折り上げ縫う

① 袖を作る 中表に合わせて袖下を縫い 袖口を始末する

12 袖を付ける 身頃と袖を中表に合わせて 袖ぐりを縫う

(13) 後見返しをとめる 後見返しの端を身頃にまつりつける