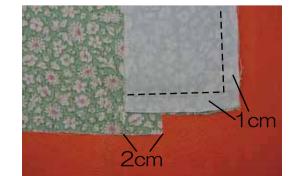

⑤-1 身頃に見返し付ける

前端の縫代をカットする

⑥ 衿を仮止めする

身頃(表側)の衿ぐりに衿を 仮止めする

身頃と見返しを中表に合わせて

身頃(表側)の衿ぐりに衿を 仮止めした状態

※仮止め ---- 出来上がり線より0.5cm縫代側を縫いとめておく事です