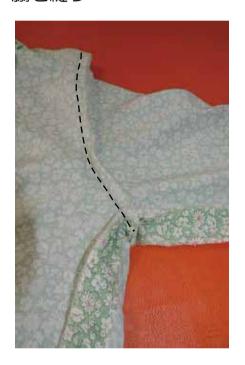

## ※縫代はロック又はジグザグミシン等で始末する

7 衿に見返しを付ける 衿ぐり部分の見返しを⑥で付けた 衿の上に乗せて縫う。縫代に 切り込みを入れる

8 表に返す表に返し、アイロンをかける

⑨ 脇を縫う 前後身頃を中表に合わせて 脇を縫う

10 裾の始末をする裾を出来上がりに折り上げ縫う

① 袖を作る 中表に合わせて袖下を縫い 袖口を始末する

12 袖を付ける 身頃と袖を中表に合わせて 袖ぐりを縫う

(13) 後見返しをとめる 後見返しの端を身頃にまつりつける