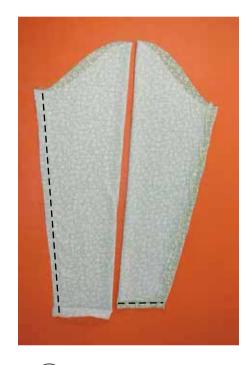

## 縫代の付け方(参考)



※縫代はロック又はジグザグミシン等で始末する



見返し・表衿の裏側に芯を貼る



② 衿を作る



中表に合わせて衿の外側を縫い、表に返す (カーブのきつい部分は縫代に切り込みを入れる)



③ 肩を縫う 前後身頃を中表に合わせて肩を縫う



④ 見返しを作る

前後見返しを中表に合わせて肩を縫う



⑤-1 身頃に見返し付ける



前端の縫代をカットする



⑥ 衿を仮止めする

身頃(表側)の衿ぐりに衿を 仮止めする



身頃と見返しを中表に合わせて

身頃(表側)の衿ぐりに衿を 仮止めした状態

※仮止め ---- 出来上がり線より0.5cm縫代側を縫いとめておく事です



## kamakura SWANY

## ※縫代はロック又はジグザグミシン等で始末する



7 衿に見返しを付ける 衿ぐり部分の見返しを⑥で付けた 衿の上に乗せて縫う。縫代に 切り込みを入れる



8 表に返す表に返し、アイロンをかける



⑨ 脇を縫う 前後身頃を中表に合わせて 脇を縫う



10 裾の始末をする裾を出来上がりに折り上げ縫う



① 袖を作る 中表に合わせて袖下を縫い 袖口を始末する



12 袖を付ける 身頃と袖を中表に合わせて 袖ぐりを縫う



(13) 後見返しをとめる 後見返しの端を身頃にまつりつける



(14) ボタンを付けるボタンホールをあけ、ボタンを付ける