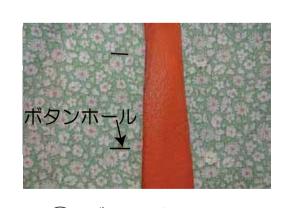

## 縫代の付け方(参考)



※縫代はロック又はジグザグミシン等で始末する



見返し・表衿の裏側に芯を貼る



② 衿を作る



中表に合わせて衿の外側を縫い、表に返す (カーブのきつい部分は縫代に切り込みを入れる)



③ 肩を縫う 前後身頃を中表に合わせて肩を縫う



④ 見返しを作る

前後見返しを中表に合わせて肩を縫う



⑤-1 身頃に見返し付ける



前端の縫代をカットする



⑥ 衿を仮止めする

身頃(表側)の衿ぐりに衿を 仮止めする



身頃と見返しを中表に合わせて

身頃(表側)の衿ぐりに衿を 仮止めした状態

※仮止め ---- 出来上がり線より0.5cm縫代側を縫いとめておく事です



## kamakura SWANY

## ※縫代はロック又はジグザグミシン等で始末する



7 衿に見返しを付ける 衿ぐり部分の見返しを⑥で付けた 衿の上に乗せて縫う。縫代に 切り込みを入れる



8 表に返す表に返し、アイロンをかける



⑨ 脇を縫う 前後身頃を中表に合わせて 脇を縫う



10 裾の始末をする裾を出来上がりに折り上げ縫う



① 袖を作る 中表に合わせて袖下を縫い 袖口を始末する



12 袖を付ける 身頃と袖を中表に合わせて 袖ぐりを縫う



(13) 後見返しをとめる 後見返しの端を身頃にまつりつける



(14) ボタンを付けるボタンホールをあけ、ボタンを付ける