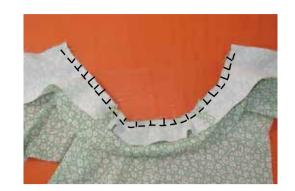

## ※縫代はロック又はジグザグミシン等で始末する

7 衿に見返しを付ける 衿ぐり部分の見返しを⑥で付けた 衿の上に乗せて縫う。縫代に 切り込みを入れる

8 表に返す表に返し、アイロンをかける

⑨ 脇を縫う 前後身頃を中表に合わせて 脇を縫う

10 裾の始末をする裾を出来上がりに折り上げ縫う

① 袖を作る 中表に合わせて袖下を縫い 袖口を始末する

12 袖を付ける 身頃と袖を中表に合わせて 袖ぐりを縫う

(13) 後見返しをとめる 後見返しの端を身頃にまつりつける