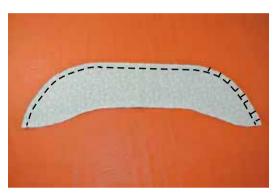

## 縫代の付け方(参考)

※縫代はロック又はジグザグミシン等で始末する

見返し・表衿の裏側に芯を貼る

② 衿を作る

中表に合わせて衿の外側を縫い、表に返す (カーブのきつい部分は縫代に切り込みを入れる)

③ 肩を縫う 前後身頃を中表に合わせて肩を縫う

④ 見返しを作る

前後見返しを中表に合わせて肩を縫う