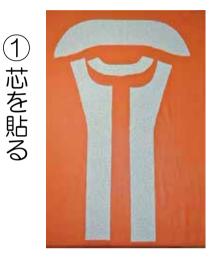

## 縫代の付け方(参考)

※縫代はロック又はジグザグミシン等で始末する

見返し・表衿の裏側に芯を貼る

② 衿を作る

中表に合わせて衿の外側を縫い、表に返す (カーブのきつい部分は縫代に切り込みを入れる)

③ 肩を縫う 前後身頃を中表に合わせて肩を縫う

④ 見返しを作る

前後見返しを中表に合わせて肩を縫う