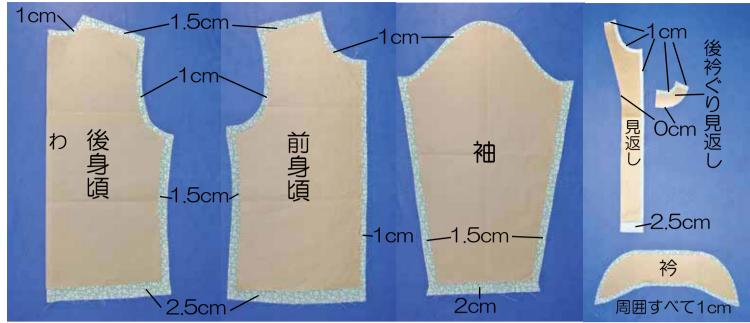

## 縫代の付け方(参考)

※縫代はロック又はジグザグミシン等で始末する

見返し・表衿の裏側に芯を貼る

② 衿を作る

中表に合わせて衿の外側を縫い、表に返す (カーブのきつい部分は縫代に切り込みを入れる)

③ 肩を縫う 前後身頃を中表に合わせて肩を縫う

④ 見返しを作る

前後見返しを中表に合わせて肩を縫う